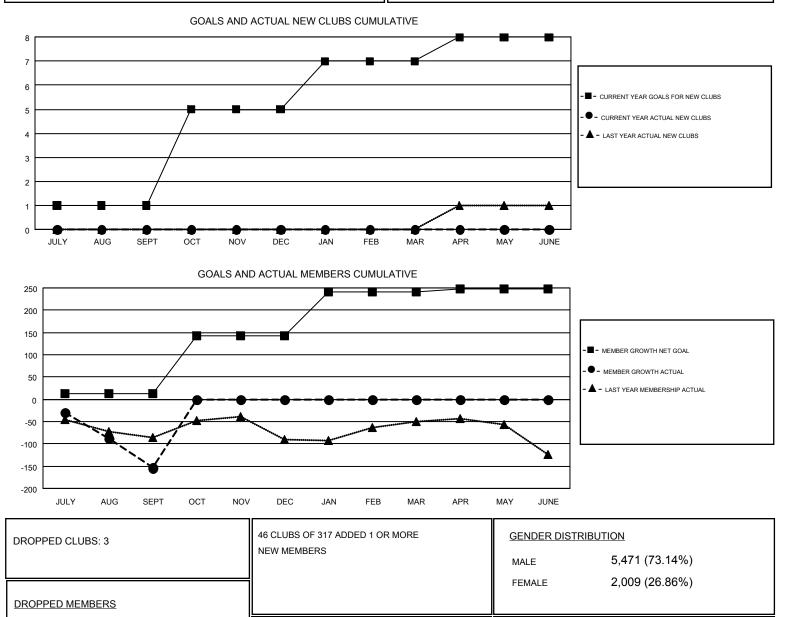

## GMT: GORDON ZIEGLER, MICHAEL MOLENDA

| Clubs                 |               |           |               | Members               |                           |                         |                                                    |
|-----------------------|---------------|-----------|---------------|-----------------------|---------------------------|-------------------------|----------------------------------------------------|
| RESULTS FOR 2017-2018 |               |           |               | RESULTS FOR 2017-2018 |                           |                         |                                                    |
| QUARTER               | NEW CLUB GOAL | NEW CLUBS | DROPPED CLUBS | QUARTER               | MEMBER GROWTH NET<br>GOAL | MEMBER GROWTH<br>ACTUAL | DROPPED<br>MEMBERS ACTUAL<br>(including transfers) |
| JULY/AUG/SEPT         | 1             | 0         | 3             | JULY/AUG/SEPT         | 12                        | 108                     | 262                                                |
| OCT/NOV/DEC           | 4             | 0         | 0             | OCT/NOV/DEC           | 131                       | 0                       | 0                                                  |
| JAN/FEB/MAR           | 2             | 0         | 0             | JAN/FEB/MAR           | 98                        | 0                       | 0                                                  |
| APR/MAY/JUNE          | 1             | 0         | 0             | APR/MAY/JUNE          | 6                         | 0                       | 0                                                  |

37

0

225

262

CLICK HERE FOR CUMULATIVE

MEMBERSHIP DATA

TOTAL FAMILY UNIT MEMBERS

FAMILY MEMBERS PAYING HALF